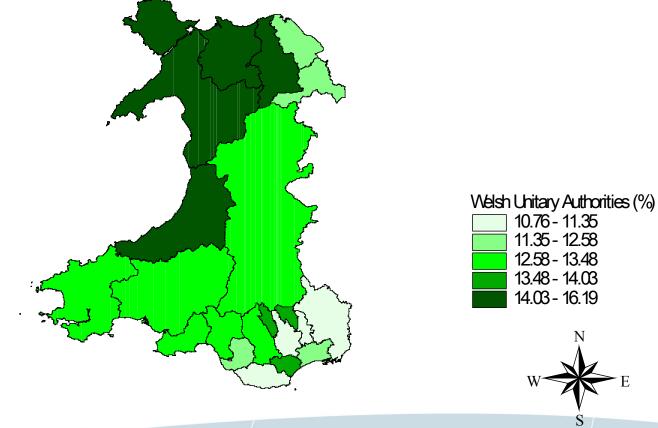

Estimated geography of happiness in Wales (%) happy more than

Estimated geography of happiness in Wales (%) happy more than

Estimated geography of happiness in Wales (%) happy more than