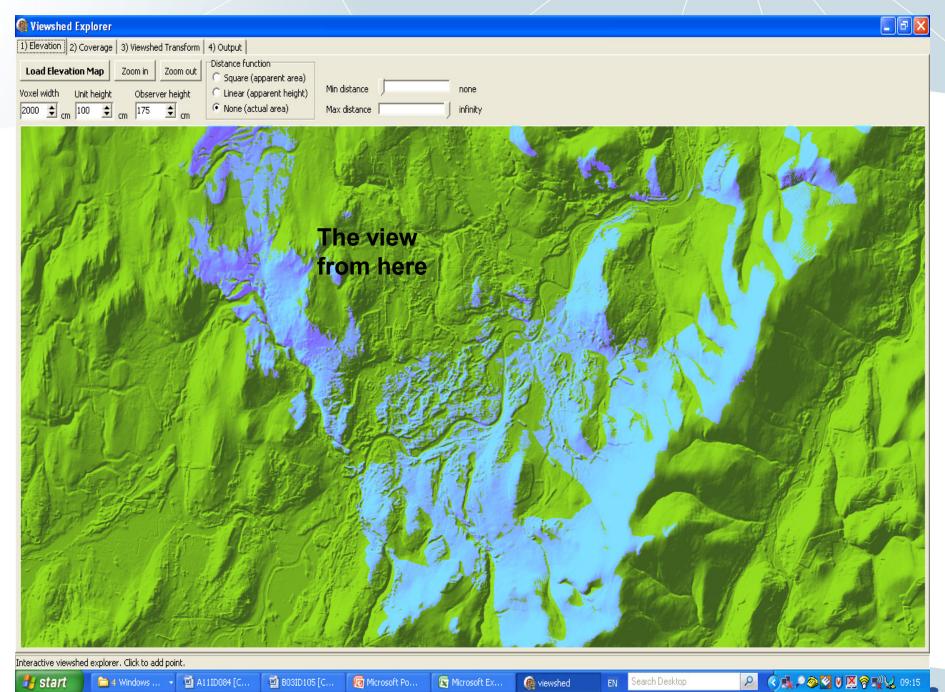

#### Remotely sensed data:

- land use
- property size
- house type

"visibility" data

#### Remotely Sensed data