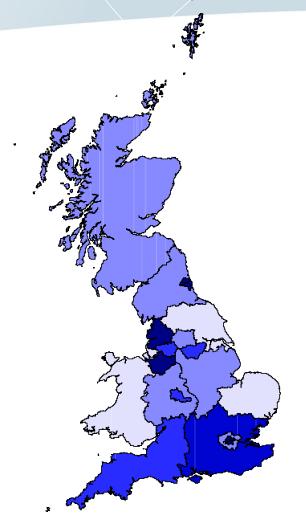

### Geographies of happiness in Britain

Region / Metropolitan Area \* GHQ: general happiness Crosstabulation

% within Region / Metropolitan Area

|              |                              |                    |                  | GHQ: genera     | al happiness  |         |           |        |
|--------------|------------------------------|--------------------|------------------|-----------------|---------------|---------|-----------|--------|
|              |                              | Missing<br>or wild | Proxy respondent | More than usual | Same as usual | Less so | Much less | Total  |
| Region /     | Inner London                 | 4.5%               | 4.3%             | 14.4%           | 66.7%         | 7.7%    | 2.4%      | 100.0% |
| Metropolitan | Outer London                 | 2.8%               | 5.7%             | 10.6%           | 68.6%         | 10.2%   | 2.1%      | 100.0% |
| Area         | R. of South East             | 2.2%               | 5.0%             | 11.9%           | 70.2%         | 9.1%    | 1.6%      | 100.0% |
|              | South West                   | 1.7%               | 3.5%             | 11.3%           | 74.1%         | 8.0%    | 1.4%      | 100.0% |
|              | East Anglia                  | 2.1%               | 1.3%             | 10.0%           | 77.4%         | 8.5%    | .8%       | 100.0% |
|              | East Midlands                | 2.2%               | 1.4%             | 10.9%           | 76.0%         | 8.3%    | 1.3%      | 100.0% |
|              | West Midlands<br>Conurbation | 6.6%               | 4.6%             | 11.5%           | 66.0%         | 9.9%    | 1.3%      | 100.0% |
|              | R. of West Midlands          | .8%                | 2.2%             | 10.7%           | 73.7%         | 10.7%   | 2.0%      | 100.0% |
|              | Greater Manchester           | 1.0%               | 2.6%             | 11.1%           | 75.2%         | 7.7%    | 2.4%      | 100.0% |
|              | Merseyside                   | .4%                | 4.7%             | 9.9%            | 75.5%         | 8.6%    | .9%       | 100.0% |
|              | R. of North West             | 1.3%               | 4.0%             | 14.5%           | 70.7%         | 8.1%    | 1.3%      | 100.0% |
|              | South Yorkshire              | 1.0%               | 1.7%             | 11.3%           | 71.0%         | 13.3%   | 1.7%      | 100.0% |
|              | West Yorkshire               | 2.7%               | 2.7%             | 10.7%           | 73.9%         | 8.5%    | 1.4%      | 100.0% |
|              | R. of Yorks & Humberside     | 1.2%               | 5.5%             | 10.1%           | 76.5%         | 5.5%    | 1.2%      | 100.0% |
|              | Tyne & Wear                  | .4%                | 3.8%             | 14.0%           | 72.7%         | 6.8%    | 2.3%      | 100.0% |
|              | R. of North                  | 1.8%               | 2.3%             | 10.8%           | 72.3%         | 11.5%   | 1.5%      | 100.0% |
|              | Wales                        | 3.9%               | 1.5%             | 8.8%            | 70.9%         | 12.6%   | 2.3%      | 100.0% |
|              | Scotland                     | 1.8%               | 2.3%             | 10.8%           | 74.0%         | 9.9%    | 1.3%      | 100.0% |
| Total        |                              | 2.2%               | 3.4%             | 11.3%           | 72.2%         | 9.2%    | 1.6%      | 100.0% |

### (%) happy more than usual