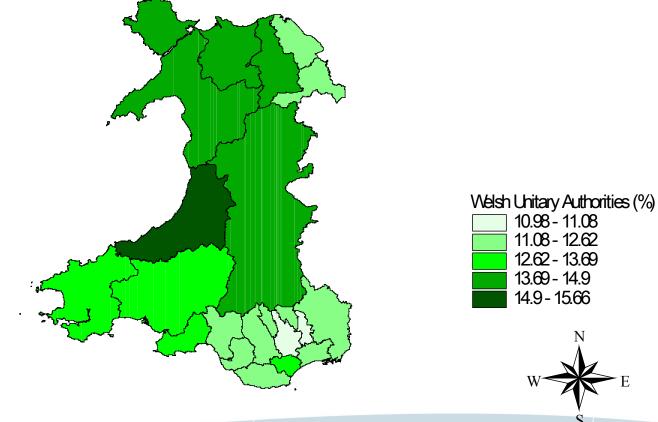

Estimated geography of happiness in Wales (%) happy more than

Estimated geography of happiness in Wales (%) happy more than

Estimated geography of happiness in Wales (%) happy more than