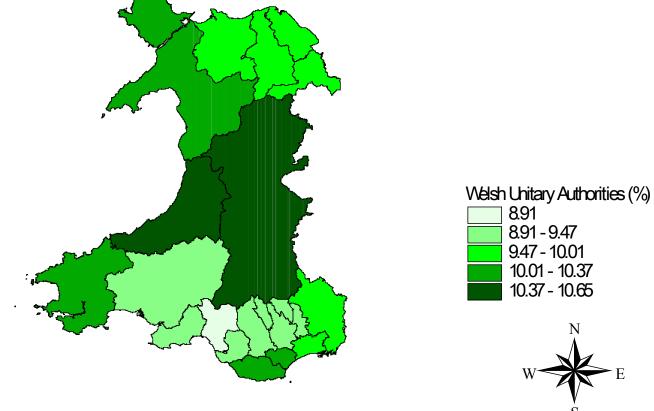

Estimated geography of happiness in Wales (%) happy more than

Estimated geography of happiness in Wales (%) happy more than

Estimated geography of happiness in Wales (%) happy more than